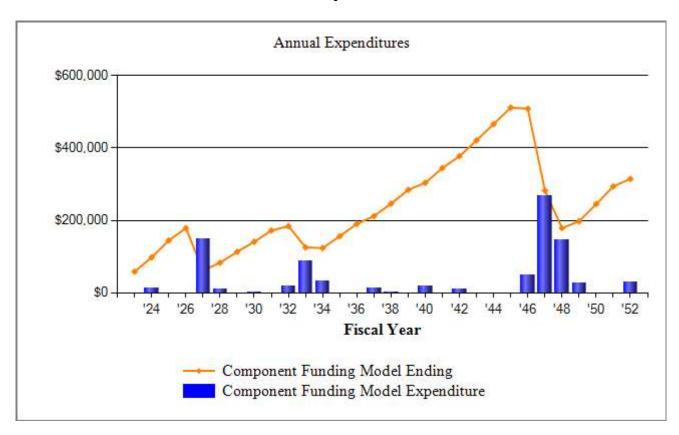

# Lidia Condo Association RA Threshold Funding Model Projection

Beginning Balance: \$15,800

| 8    |         | ,            |          |              | Projected | Fully    |         |
|------|---------|--------------|----------|--------------|-----------|----------|---------|
|      | Current | Annual       | Annual   | Annual       | Ending    | Funded   | Percent |
| Year | Cost    | Contribution | Interest | Expenditures | Reserves  | Reserves | Funded  |
|      |         |              |          |              |           |          |         |
| 2023 | 304,635 | 32,516       | 768      | 11,760       | 37,324    | 169,470  | 22%     |
| 2024 | 313,774 | 33,492       | 1,487    |              | 72,303    | 192,298  | 38%     |
| 2025 | 323,187 | 34,497       | 2,243    |              | 109,043   | 216,343  | 50%     |
| 2026 | 332,883 | 35,532       | 3,036    |              | 147,611   | 241,657  | 61%     |
| 2027 | 342,869 | 20,587       | 432      | 147,610      | 21,019    | 116,257  | 18%     |
| 2028 | 353,155 | 21,204       | 678      | 9,947        | 32,955    | 129,471  | 25%     |
| 2029 | 363,750 | 21,840       | 1,151    |              | 55,946    | 153,925  | 36%     |
| 2030 | 374,662 | 22,496       | 1,609    | 1,826        | 78,224    | 177,848  | 44%     |
| 2031 | 385,902 | 23,170       | 1,816    | 14,897       | 88,313    | 189,662  | 47%     |
| 2032 | 397,479 | 23,866       | 2,278    | 3,698        | 110,759   | 214,020  | 52%     |
| 2033 | 409,404 | 24,582       | 998      | 87,825       | 48,514    | 153,133  | 32%     |
| 2034 | 421,686 | 25,319       | 860      | 32,889       | 41,803    | 147,697  | 28%     |
| 2035 | 434,336 | 26,079       | 1,426    |              | 69,307    | 176,689  | 39%     |
| 2036 | 447,366 | 26,861       | 2,020    |              | 98,188    | 207,288  | 47%     |
| 2037 | 460,787 | 27,667       | 2,359    | 13,507       | 114,706   | 225,651  | 51%     |
| 2038 | 474,611 | 28,497       | 2,959    | 2,314        | 143,848   | 256,877  | 56%     |
| 2039 | 488,849 | 29,352       | 3,241    | 18,871       | 157,569   | 272,790  | 58%     |
| 2040 | 503,515 | 30,232       | 3,944    |              | 191,745   | 309,447  | 62%     |
| 2041 | 518,620 | 31,139       | 4,681    |              | 227,565   | 348,058  | 65%     |
| 2042 | 534,179 | 32,073       | 5,252    | 9,539        | 255,352   | 378,882  | 67%     |
| 2043 | 550,204 | 33,036       | 6,056    |              | 294,443   | 421,362  | 70%     |
| 2044 | 566,710 | 34,027       | 6,898    |              | 335,368   | 466,050  | 72%     |
| 2045 | 583,712 | 35,047       | 7,779    |              | 378,194   | 513,040  | 74%     |
| 2046 | 601,223 | 36,099       | 7,654    | 49,823       | 372,123   | 511,112  | 73%     |
| 2047 | 619,260 | 37,182       | 2,495    | 290,507      | 121,293   | 262,242  | 46%     |
| 2048 | 637,837 | 38,297       | 804      | 121,293      | 39,102    | 181,247  | 22%     |
| 2049 | 656,972 | 39,446       | 1,083    | 26,957       | 52,674    | 196,070  | 27%     |
| 2050 | 676,682 | 40,630       | 1,959    |              | 95,263    | 240,218  | 40%     |
| 2051 | 696,982 | 41,848       | 2,879    |              | 139,991   | 286,838  | 49%     |
| 2052 | 717,892 | 43,104       | 3,234    | 29,093       | 157,236   | 306,073  | 51%     |

#### Lidia Condo Association RA Threshold Funding Model VS Fully Funded Chart

The **Threshold Funding Model** calculates the minimum reserve assessments, with the restriction that the reserve balance is not allowed to go below \$0 or other predetermined threshold, during the period of time examined. All funds for planned reserve expenditures will be available on the first day of each fiscal year. The **Threshold Funding Model** allows the client to choose the level of conservative funding they desire by choosing the threshold dollar amount.