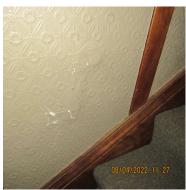

# Lidia Condo Association RA Generic: Fully Funded

| Asset ID   | Description                     | Current<br>Cost | x | Age | / | Useful<br>Life | = | Fully<br>Funded |
|------------|---------------------------------|-----------------|---|-----|---|----------------|---|-----------------|
|            |                                 |                 |   |     |   |                |   |                 |
| 1007       | Deck - Porch - Replace          | \$131,150       | X | 16  | / | 20             | = | \$104,920       |
| 1005       | Doors - Exterior - Metal - Re   | \$584           | X | 16  | / | 25             | = | \$374           |
| 1008       | Doors - Exterior - Wood - St    | \$1,485         | X | 1   | / | 8              | = | \$186           |
| 1012       | Electrical Meter Sockets - S    | \$25,000        | X | 1   | / | 35             | = | \$714           |
| 1015       | Emergency Light Pack - Repl     | \$2,925         | X | 15  | / | 25             | = | \$1,755         |
| 1020       | Entry Acces System - Replace    | \$5,055         | X | 15  | / | 25             | = | \$3,033         |
| 1019       | Exterior Lighting Fixture - R   | \$1,125         | X | 15  | / | 25             | = | \$675           |
| 1009       | Fence - Wood - Paint/Stain      | \$2,250         | X | 1   | / | 10             | = | \$225           |
| 1017       | Floor Covering - Carpet - Re    | \$8,580         | X | 15  | / | 20             | = | \$6,435         |
| 1001       | Gutters & Downspouts - Rep      | \$2,175         | X | 16  | / | 30             | = | \$1,160         |
| 1018       | Interior Lighting Fixture - Re  |                 | X | 15  | / | 25             | = | \$2,052         |
| 1014       | Mailbox Cluster - Replace       | \$3,475         | X | 15  | / | 25             | = | \$2,085         |
| 1006       | Masonry Walls - Repoint         | \$12,500        | X | 4   | / | 30             | = | \$1,667         |
| 1002       | Modified Bitumen Roof - Re      | \$49,350        | X | 5   | / | 15             | = | \$16,450        |
| 1016       | Paint - Vestibules & Hallways   | \$11,760        | X | 8   | / | 8              | = | \$11,760        |
| 1003       | Skylight - Roof - Replace       | \$6,755         | X | 16  | / | 30             | = | \$3,603         |
| 1013       | Unit Heater - Eletric - Replace | \$3,190         | X | 1   | / | 20             | = | \$160           |
| 1011       | Water Booster - Replace         | \$10,096        | X | 1   | / | 30             | = | \$337           |
| 1010       | Water Heater - Replace          | \$23,760        | X | 1   | / | 12             | = | \$1,980         |
| T 4 1 A    | 4.0                             |                 |   |     |   |                |   | <u>Φ150.560</u> |
| Iotal Asse | et Summary:                     |                 |   |     |   |                |   | \$159,569       |