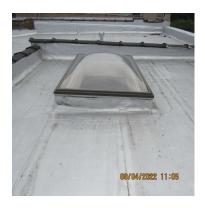

# Lidia Condo Association RA Generic: Fully Funded

| Asset ID   | Description                     | Current<br>Cost | x | Age | / | Useful<br>Life | = | Fully<br>Funded |
|------------|---------------------------------|-----------------|---|-----|---|----------------|---|-----------------|
|            |                                 |                 |   |     |   |                |   |                 |
| 1007       | Deck - Porch - Replace          | \$131,150       | X | 16  | / | 20             | = | \$104,920       |
| 1005       | Doors - Exterior - Metal - Re   | \$584           | X | 16  | / | 25             | = | \$374           |
| 1008       | Doors - Exterior - Wood - St    | \$1,485         | X | 1   | / | 8              | = | \$186           |
| 1012       | Electrical Meter Sockets - S    | \$25,000        | X | 1   | / | 35             | = | \$714           |
| 1015       | Emergency Light Pack - Repl     | \$2,925         | X | 15  | / | 25             | = | \$1,755         |
| 1020       | Entry Acces System - Replace    | \$5,055         | X | 15  | / | 25             | = | \$3,033         |
| 1019       | Exterior Lighting Fixture - R   | \$1,125         | X | 15  | / | 25             | = | \$675           |
| 1009       | Fence - Wood - Paint/Stain      | \$2,250         | X | 1   | / | 10             | = | \$225           |
| 1017       | Floor Covering - Carpet - Re    | \$8,580         | X | 15  | / | 20             | = | \$6,435         |
| 1001       | Gutters & Downspouts - Rep      | \$2,175         | X | 16  | / | 30             | = | \$1,160         |
| 1018       | Interior Lighting Fixture - Re  |                 | X | 15  | / | 25             | = | \$2,052         |
| 1014       | Mailbox Cluster - Replace       | \$3,475         | X | 15  | / | 25             | = | \$2,085         |
| 1006       | Masonry Walls - Repoint         | \$12,500        | X | 4   | / | 30             | = | \$1,667         |
| 1002       | Modified Bitumen Roof - Re      | \$49,350        | X | 5   | / | 15             | = | \$16,450        |
| 1016       | Paint - Vestibules & Hallways   | \$11,760        | X | 8   | / | 8              | = | \$11,760        |
| 1003       | Skylight - Roof - Replace       | \$6,755         | X | 16  | / | 30             | = | \$3,603         |
| 1013       | Unit Heater - Eletric - Replace | \$3,190         | X | 1   | / | 20             | = | \$160           |
| 1011       | Water Booster - Replace         | \$10,096        | X | 1   | / | 30             | = | \$337           |
| 1010       | Water Heater - Replace          | \$23,760        | X | 1   | / | 12             | = | \$1,980         |
| T 4 1 A    | 4.0                             |                 |   |     |   |                |   | <u>Φ150.560</u> |
| Iotal Asse | et Summary:                     |                 |   |     |   |                |   | \$159,569       |