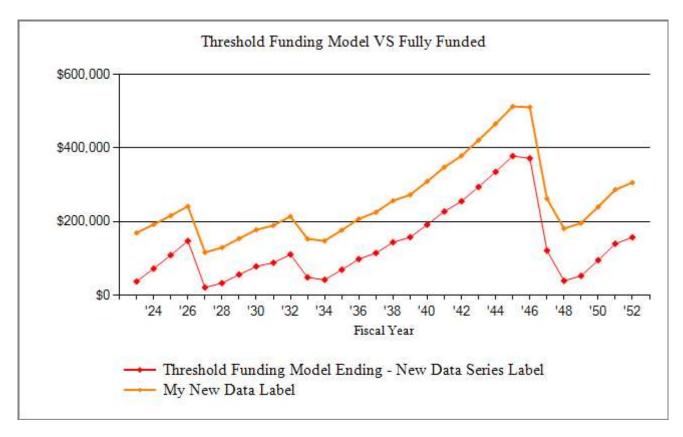

#### Lidia Condo Association RA Threshold Funding Model VS Fully Funded Chart

The **Threshold Funding Model** calculates the minimum reserve assessments, with the restriction that the reserve balance is not allowed to go below \$0 or other predetermined threshold, during the period of time examined. All funds for planned reserve expenditures will be available on the first day of each fiscal year. The **Threshold Funding Model** allows the client to choose the level of conservative funding they desire by choosing the threshold dollar amount.