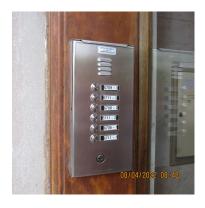

# Lidia Condo Association RA Generic: Fully Funded

| Asset ID   | Description                     | Current<br>Cost | x | Age | / | Useful<br>Life | = | Fully<br>Funded |
|------------|---------------------------------|-----------------|---|-----|---|----------------|---|-----------------|
|            |                                 |                 |   |     |   |                |   |                 |
| 1007       | Deck - Porch - Replace          | \$131,150       | X | 16  | / | 20             | = | \$104,920       |
| 1005       | Doors - Exterior - Metal - Re   | \$584           | X | 16  | / | 25             | = | \$374           |
| 1008       | Doors - Exterior - Wood - St    | \$1,485         | X | 1   | / | 8              | = | \$186           |
| 1012       | Electrical Meter Sockets - S    | \$25,000        | X | 1   | / | 35             | = | \$714           |
| 1015       | Emergency Light Pack - Repl     | \$2,925         | X | 15  | / | 25             | = | \$1,755         |
| 1020       | Entry Acces System - Replace    | \$5,055         | X | 15  | / | 25             | = | \$3,033         |
| 1019       | Exterior Lighting Fixture - R   | \$1,125         | X | 15  | / | 25             | = | \$675           |
| 1009       | Fence - Wood - Paint/Stain      | \$2,250         | X | 1   | / | 10             | = | \$225           |
| 1017       | Floor Covering - Carpet - Re    | \$8,580         | X | 15  | / | 20             | = | \$6,435         |
| 1001       | Gutters & Downspouts - Rep      | \$2,175         | X | 16  | / | 30             | = | \$1,160         |
| 1018       | Interior Lighting Fixture - Re  |                 | X | 15  | / | 25             | = | \$2,052         |
| 1014       | Mailbox Cluster - Replace       | \$3,475         | X | 15  | / | 25             | = | \$2,085         |
| 1006       | Masonry Walls - Repoint         | \$12,500        | X | 4   | / | 30             | = | \$1,667         |
| 1002       | Modified Bitumen Roof - Re      | \$49,350        | X | 5   | / | 15             | = | \$16,450        |
| 1016       | Paint - Vestibules & Hallways   | \$11,760        | X | 8   | / | 8              | = | \$11,760        |
| 1003       | Skylight - Roof - Replace       | \$6,755         | X | 16  | / | 30             | = | \$3,603         |
| 1013       | Unit Heater - Eletric - Replace | \$3,190         | X | 1   | / | 20             | = | \$160           |
| 1011       | Water Booster - Replace         | \$10,096        | X | 1   | / | 30             | = | \$337           |
| 1010       | Water Heater - Replace          | \$23,760        | X | 1   | / | 12             | = | \$1,980         |
| T 4 1 A    | 4.0                             |                 |   |     |   |                |   | <u>Φ150.560</u> |
| Iotal Asse | et Summary:                     |                 |   |     |   |                |   | \$159,569       |